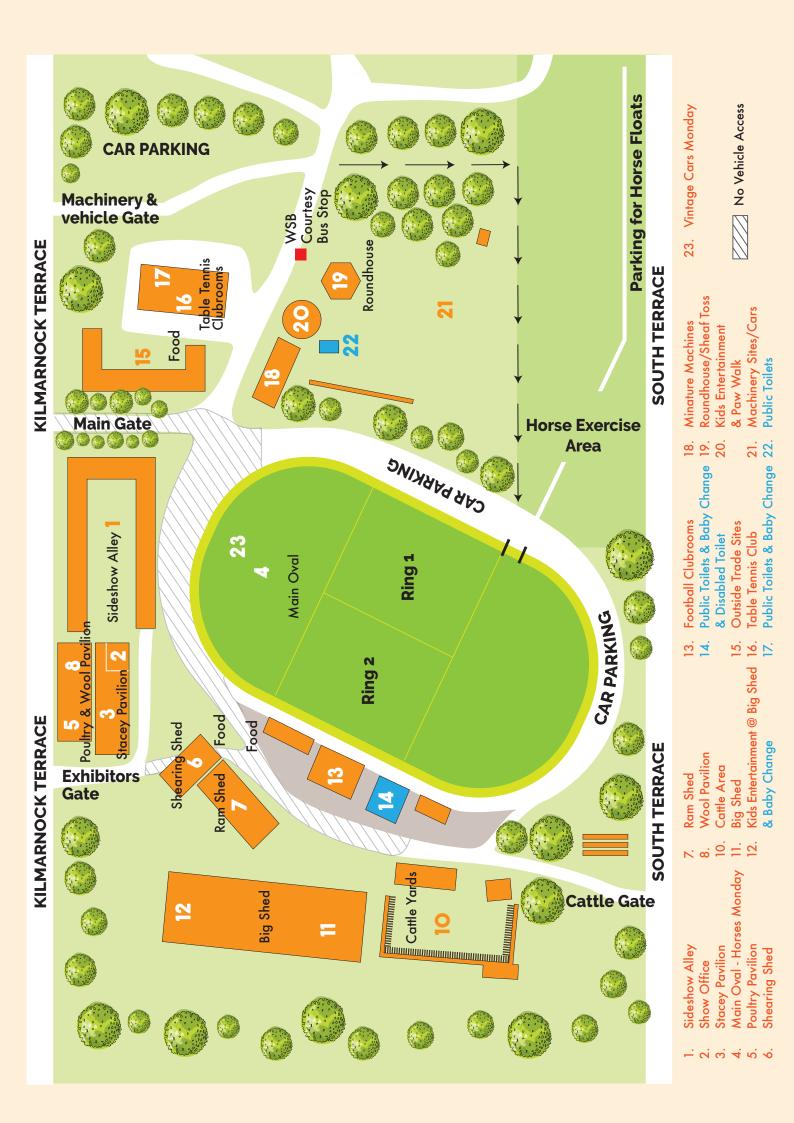

## SHOW Sunday 1st Oct - Gates open @ 10am WEEKEND ENTRY COST IS \$16 PER ADULT • CHILDREN UNDER 16 \$8 • CHILDREN 4 & UNDER ARE FREE • MOTOR VEHICLE PARKING \$2

| SUNDAY               | Event:                                                                                                       | Sponsored by:                                                                                                                                                                                                                                                                                                                                                                                                                                                                                                                                                                                                                                                                                                                                                                                                                                                                                                                                                                                                                                                                                                                                                                                                                                                                                                                                                                                                                                                                                                                                                                                                                                                                                                                                                                                                                                                                                                                                                                                                                                                                                                                  | Location:             |
|----------------------|--------------------------------------------------------------------------------------------------------------|--------------------------------------------------------------------------------------------------------------------------------------------------------------------------------------------------------------------------------------------------------------------------------------------------------------------------------------------------------------------------------------------------------------------------------------------------------------------------------------------------------------------------------------------------------------------------------------------------------------------------------------------------------------------------------------------------------------------------------------------------------------------------------------------------------------------------------------------------------------------------------------------------------------------------------------------------------------------------------------------------------------------------------------------------------------------------------------------------------------------------------------------------------------------------------------------------------------------------------------------------------------------------------------------------------------------------------------------------------------------------------------------------------------------------------------------------------------------------------------------------------------------------------------------------------------------------------------------------------------------------------------------------------------------------------------------------------------------------------------------------------------------------------------------------------------------------------------------------------------------------------------------------------------------------------------------------------------------------------------------------------------------------------------------------------------------------------------------------------------------------------|-----------------------|
| 9.00AM               | EWE HOGGET COMPETITION JUDGING                                                                               | NUTRIEN AG SOLUTIONS                                                                                                                                                                                                                                                                                                                                                                                                                                                                                                                                                                                                                                                                                                                                                                                                                                                                                                                                                                                                                                                                                                                                                                                                                                                                                                                                                                                                                                                                                                                                                                                                                                                                                                                                                                                                                                                                                                                                                                                                                                                                                                           | SHEARING SHED         |
| 10.00AM              | GATES OPEN TO THE PUBLIC & TRADE SITES OPEN                                                                  |                                                                                                                                                                                                                                                                                                                                                                                                                                                                                                                                                                                                                                                                                                                                                                                                                                                                                                                                                                                                                                                                                                                                                                                                                                                                                                                                                                                                                                                                                                                                                                                                                                                                                                                                                                                                                                                                                                                                                                                                                                                                                                                                |                       |
| 10.00AM - LATE       | HAY BALE MAZE & SANDPIT                                                                                      | MATT LAWLER & WORM'S<br>MITRE 10                                                                                                                                                                                                                                                                                                                                                                                                                                                                                                                                                                                                                                                                                                                                                                                                                                                                                                                                                                                                                                                                                                                                                                                                                                                                                                                                                                                                                                                                                                                                                                                                                                                                                                                                                                                                                                                                                                                                                                                                                                                                                               | NEAR THE ROUND HOUSE  |
| 10.00AM - 6.00PM     | MINIATURE MACHINES -FREE                                                                                     | HUNTS FUEL                                                                                                                                                                                                                                                                                                                                                                                                                                                                                                                                                                                                                                                                                                                                                                                                                                                                                                                                                                                                                                                                                                                                                                                                                                                                                                                                                                                                                                                                                                                                                                                                                                                                                                                                                                                                                                                                                                                                                                                                                                                                                                                     | NEAR THE ROUND HOUSE  |
| 10.00AM - 6.00PM     | BUILDING BLOCKS PLAY SPACE OVER 3'S -FREE                                                                    | APEX JAMESTOWN                                                                                                                                                                                                                                                                                                                                                                                                                                                                                                                                                                                                                                                                                                                                                                                                                                                                                                                                                                                                                                                                                                                                                                                                                                                                                                                                                                                                                                                                                                                                                                                                                                                                                                                                                                                                                                                                                                                                                                                                                                                                                                                 | TABLE TENNIS          |
| 10.00AM - 3.00PM     | RAINBOW ANIMAL FARM                                                                                          |                                                                                                                                                                                                                                                                                                                                                                                                                                                                                                                                                                                                                                                                                                                                                                                                                                                                                                                                                                                                                                                                                                                                                                                                                                                                                                                                                                                                                                                                                                                                                                                                                                                                                                                                                                                                                                                                                                                                                                                                                                                                                                                                | NEAR THE ROUND HOUSE  |
| 10.00AM - 1.30PM     | BIZZY BUGS -FREE                                                                                             | JAMESTOWN BIZZY BUGS                                                                                                                                                                                                                                                                                                                                                                                                                                                                                                                                                                                                                                                                                                                                                                                                                                                                                                                                                                                                                                                                                                                                                                                                                                                                                                                                                                                                                                                                                                                                                                                                                                                                                                                                                                                                                                                                                                                                                                                                                                                                                                           | BIG SHED              |
| 10.00AM - 1.30PM     | JUMP & SLIDE OBSTACLE COURSE -FREE                                                                           |                                                                                                                                                                                                                                                                                                                                                                                                                                                                                                                                                                                                                                                                                                                                                                                                                                                                                                                                                                                                                                                                                                                                                                                                                                                                                                                                                                                                                                                                                                                                                                                                                                                                                                                                                                                                                                                                                                                                                                                                                                                                                                                                | BIG SHED              |
| 11.00AM              | LIONS PAW WALK                                                                                               | LIONS CLUB                                                                                                                                                                                                                                                                                                                                                                                                                                                                                                                                                                                                                                                                                                                                                                                                                                                                                                                                                                                                                                                                                                                                                                                                                                                                                                                                                                                                                                                                                                                                                                                                                                                                                                                                                                                                                                                                                                                                                                                                                                                                                                                     | NEAR THE ROUND HOUSE  |
| 11.00AM              | COMMERCIAL HEIFER JUDGING                                                                                    | ELDERS JAMESTOWN                                                                                                                                                                                                                                                                                                                                                                                                                                                                                                                                                                                                                                                                                                                                                                                                                                                                                                                                                                                                                                                                                                                                                                                                                                                                                                                                                                                                                                                                                                                                                                                                                                                                                                                                                                                                                                                                                                                                                                                                                                                                                                               | CATTLE YARDS          |
| 11.30AM              | ANIMALS ANONYMOUS - FREE                                                                                     |                                                                                                                                                                                                                                                                                                                                                                                                                                                                                                                                                                                                                                                                                                                                                                                                                                                                                                                                                                                                                                                                                                                                                                                                                                                                                                                                                                                                                                                                                                                                                                                                                                                                                                                                                                                                                                                                                                                                                                                                                                                                                                                                | BIG SHED              |
| 11.30AM              | FLINDERS GIN LOCAL STARTUP TO SCALE UP                                                                       | FLINDERS GIN                                                                                                                                                                                                                                                                                                                                                                                                                                                                                                                                                                                                                                                                                                                                                                                                                                                                                                                                                                                                                                                                                                                                                                                                                                                                                                                                                                                                                                                                                                                                                                                                                                                                                                                                                                                                                                                                                                                                                                                                                                                                                                                   | TABLE TENNIS          |
| 12.00 NOON           | JUNIOR LIVESTOCK & FLEECE JUDGING                                                                            |                                                                                                                                                                                                                                                                                                                                                                                                                                                                                                                                                                                                                                                                                                                                                                                                                                                                                                                                                                                                                                                                                                                                                                                                                                                                                                                                                                                                                                                                                                                                                                                                                                                                                                                                                                                                                                                                                                                                                                                                                                                                                                                                | BEGINS @ CATTLE YARDS |
| 12.00 NOON -<br>LATE | SIDE SHOW ALLEY OPENS TO THE PUBLIC                                                                          |                                                                                                                                                                                                                                                                                                                                                                                                                                                                                                                                                                                                                                                                                                                                                                                                                                                                                                                                                                                                                                                                                                                                                                                                                                                                                                                                                                                                                                                                                                                                                                                                                                                                                                                                                                                                                                                                                                                                                                                                                                                                                                                                |                       |
| 12 NOON              | THERMOMIX COOKING DEMO                                                                                       |                                                                                                                                                                                                                                                                                                                                                                                                                                                                                                                                                                                                                                                                                                                                                                                                                                                                                                                                                                                                                                                                                                                                                                                                                                                                                                                                                                                                                                                                                                                                                                                                                                                                                                                                                                                                                                                                                                                                                                                                                                                                                                                                | TABLE TENNIS          |
| 12.30PM - 1.00PM     | COOL FOR KIDS                                                                                                |                                                                                                                                                                                                                                                                                                                                                                                                                                                                                                                                                                                                                                                                                                                                                                                                                                                                                                                                                                                                                                                                                                                                                                                                                                                                                                                                                                                                                                                                                                                                                                                                                                                                                                                                                                                                                                                                                                                                                                                                                                                                                                                                | NEAR THE ROUND HOUSE  |
| 12.00PM - 4.00PM     | FACE PAINTING - FREE                                                                                         | JCCC & JAMESTOWN<br>DENTAL                                                                                                                                                                                                                                                                                                                                                                                                                                                                                                                                                                                                                                                                                                                                                                                                                                                                                                                                                                                                                                                                                                                                                                                                                                                                                                                                                                                                                                                                                                                                                                                                                                                                                                                                                                                                                                                                                                                                                                                                                                                                                                     | TABLE TENNIS          |
| 12.45PM              | RICH FRUIT CAKE JUDGING                                                                                      |                                                                                                                                                                                                                                                                                                                                                                                                                                                                                                                                                                                                                                                                                                                                                                                                                                                                                                                                                                                                                                                                                                                                                                                                                                                                                                                                                                                                                                                                                                                                                                                                                                                                                                                                                                                                                                                                                                                                                                                                                                                                                                                                | STACEY PAVILION FOYER |
| 1.00PM               | LEGO CHALLENGE                                                                                               | APEX JAMESTOWN                                                                                                                                                                                                                                                                                                                                                                                                                                                                                                                                                                                                                                                                                                                                                                                                                                                                                                                                                                                                                                                                                                                                                                                                                                                                                                                                                                                                                                                                                                                                                                                                                                                                                                                                                                                                                                                                                                                                                                                                                                                                                                                 | TABLE TENNIS          |
| 1.00PM               | STACEY PAVILION OPENS                                                                                        |                                                                                                                                                                                                                                                                                                                                                                                                                                                                                                                                                                                                                                                                                                                                                                                                                                                                                                                                                                                                                                                                                                                                                                                                                                                                                                                                                                                                                                                                                                                                                                                                                                                                                                                                                                                                                                                                                                                                                                                                                                                                                                                                | STACEY PAVILION       |
| 1.30РМ               | OFFICIAL OPENING OF 2023 JAMESTOWN SHOW                                                                      |                                                                                                                                                                                                                                                                                                                                                                                                                                                                                                                                                                                                                                                                                                                                                                                                                                                                                                                                                                                                                                                                                                                                                                                                                                                                                                                                                                                                                                                                                                                                                                                                                                                                                                                                                                                                                                                                                                                                                                                                                                                                                                                                | BIG SHED              |
| 2.00PM               | APEX BAR OPENS                                                                                               |                                                                                                                                                                                                                                                                                                                                                                                                                                                                                                                                                                                                                                                                                                                                                                                                                                                                                                                                                                                                                                                                                                                                                                                                                                                                                                                                                                                                                                                                                                                                                                                                                                                                                                                                                                                                                                                                                                                                                                                                                                                                                                                                | THE ROUND HOUSE       |
| 2.30PM - 3.00PM      | COOL FOR KIDS                                                                                                |                                                                                                                                                                                                                                                                                                                                                                                                                                                                                                                                                                                                                                                                                                                                                                                                                                                                                                                                                                                                                                                                                                                                                                                                                                                                                                                                                                                                                                                                                                                                                                                                                                                                                                                                                                                                                                                                                                                                                                                                                                                                                                                                | NEAR THE ROUND HOUSE  |
| 2.30PM - 4.30PM      | BIZZY BUGS -FREE                                                                                             | JAMESTOWN BIZZY BUGS                                                                                                                                                                                                                                                                                                                                                                                                                                                                                                                                                                                                                                                                                                                                                                                                                                                                                                                                                                                                                                                                                                                                                                                                                                                                                                                                                                                                                                                                                                                                                                                                                                                                                                                                                                                                                                                                                                                                                                                                                                                                                                           | BIG SHED              |
| 2.30PM - 4.30PM      | JUMP & SLIDE OBSTACLE COURSE -FREE                                                                           |                                                                                                                                                                                                                                                                                                                                                                                                                                                                                                                                                                                                                                                                                                                                                                                                                                                                                                                                                                                                                                                                                                                                                                                                                                                                                                                                                                                                                                                                                                                                                                                                                                                                                                                                                                                                                                                                                                                                                                                                                                                                                                                                | BIG SHED              |
| 2.30PM - 4.30PM      | ALYSHA SPARKS PAINTING DEMONSTRATION                                                                         | ALYSHA SPARKS                                                                                                                                                                                                                                                                                                                                                                                                                                                                                                                                                                                                                                                                                                                                                                                                                                                                                                                                                                                                                                                                                                                                                                                                                                                                                                                                                                                                                                                                                                                                                                                                                                                                                                                                                                                                                                                                                                                                                                                                                                                                                                                  | TABLE TENNIS          |
| 2.30PM               | ANIMALS ANONYMOUS - FREE                                                                                     |                                                                                                                                                                                                                                                                                                                                                                                                                                                                                                                                                                                                                                                                                                                                                                                                                                                                                                                                                                                                                                                                                                                                                                                                                                                                                                                                                                                                                                                                                                                                                                                                                                                                                                                                                                                                                                                                                                                                                                                                                                                                                                                                | BIG SHED              |
| 3.00PM               | SPEED SHEAR                                                                                                  |                                                                                                                                                                                                                                                                                                                                                                                                                                                                                                                                                                                                                                                                                                                                                                                                                                                                                                                                                                                                                                                                                                                                                                                                                                                                                                                                                                                                                                                                                                                                                                                                                                                                                                                                                                                                                                                                                                                                                                                                                                                                                                                                | SHEARING SHED         |
| 3.00PM               | EWE HOGGETS ON DISPLAY                                                                                       | NUTRIEN AG SOLUTIONS                                                                                                                                                                                                                                                                                                                                                                                                                                                                                                                                                                                                                                                                                                                                                                                                                                                                                                                                                                                                                                                                                                                                                                                                                                                                                                                                                                                                                                                                                                                                                                                                                                                                                                                                                                                                                                                                                                                                                                                                                                                                                                           | RAM SHED              |
| 3.30PM               | FASHION PARADE                                                                                               |                                                                                                                                                                                                                                                                                                                                                                                                                                                                                                                                                                                                                                                                                                                                                                                                                                                                                                                                                                                                                                                                                                                                                                                                                                                                                                                                                                                                                                                                                                                                                                                                                                                                                                                                                                                                                                                                                                                                                                                                                                                                                                                                | BIG SHED              |
| 4.30PM               | THERMOMIX COOKING DEMO                                                                                       |                                                                                                                                                                                                                                                                                                                                                                                                                                                                                                                                                                                                                                                                                                                                                                                                                                                                                                                                                                                                                                                                                                                                                                                                                                                                                                                                                                                                                                                                                                                                                                                                                                                                                                                                                                                                                                                                                                                                                                                                                                                                                                                                | TABLE TENNIS          |
| 5.00PM               | COOL FOR KIDS                                                                                                |                                                                                                                                                                                                                                                                                                                                                                                                                                                                                                                                                                                                                                                                                                                                                                                                                                                                                                                                                                                                                                                                                                                                                                                                                                                                                                                                                                                                                                                                                                                                                                                                                                                                                                                                                                                                                                                                                                                                                                                                                                                                                                                                | NEAR THE ROUND HOUSE  |
| 5.30PM-7.30PM        | GAMES & CHALLENGES, BALCO SHEAF TOSS,<br>TOYOTA PULL                                                         |                                                                                                                                                                                                                                                                                                                                                                                                                                                                                                                                                                                                                                                                                                                                                                                                                                                                                                                                                                                                                                                                                                                                                                                                                                                                                                                                                                                                                                                                                                                                                                                                                                                                                                                                                                                                                                                                                                                                                                                                                                                                                                                                | THE ROUND HOUSE       |
| 7.30PM               | PERRY'S FUEL RAFFLE DRAWN                                                                                    |                                                                                                                                                                                                                                                                                                                                                                                                                                                                                                                                                                                                                                                                                                                                                                                                                                                                                                                                                                                                                                                                                                                                                                                                                                                                                                                                                                                                                                                                                                                                                                                                                                                                                                                                                                                                                                                                                                                                                                                                                                                                                                                                | THE ROUND HOUSE       |
| 8.00PM               | FIREWORKS DISPLAY                                                                                            | WSB DISTRIBUTORS                                                                                                                                                                                                                                                                                                                                                                                                                                                                                                                                                                                                                                                                                                                                                                                                                                                                                                                                                                                                                                                                                                                                                                                                                                                                                                                                                                                                                                                                                                                                                                                                                                                                                                                                                                                                                                                                                                                                                                                                                                                                                                               | OVAL                  |
| 8.30PM - LATE        | LIVE MUSIC FROM CAITLIN DREW                                                                                 | THE BELALIE HOTEL                                                                                                                                                                                                                                                                                                                                                                                                                                                                                                                                                                                                                                                                                                                                                                                                                                                                                                                                                                                                                                                                                                                                                                                                                                                                                                                                                                                                                                                                                                                                                                                                                                                                                                                                                                                                                                                                                                                                                                                                                                                                                                              | THE ROUND HOUSE       |
| 2.00AM               | APEX BAR CLOSES & SHOW GROUNDS CLOSE  d in these schedules is subject to change without notice. Apologies in | and the second s |                       |