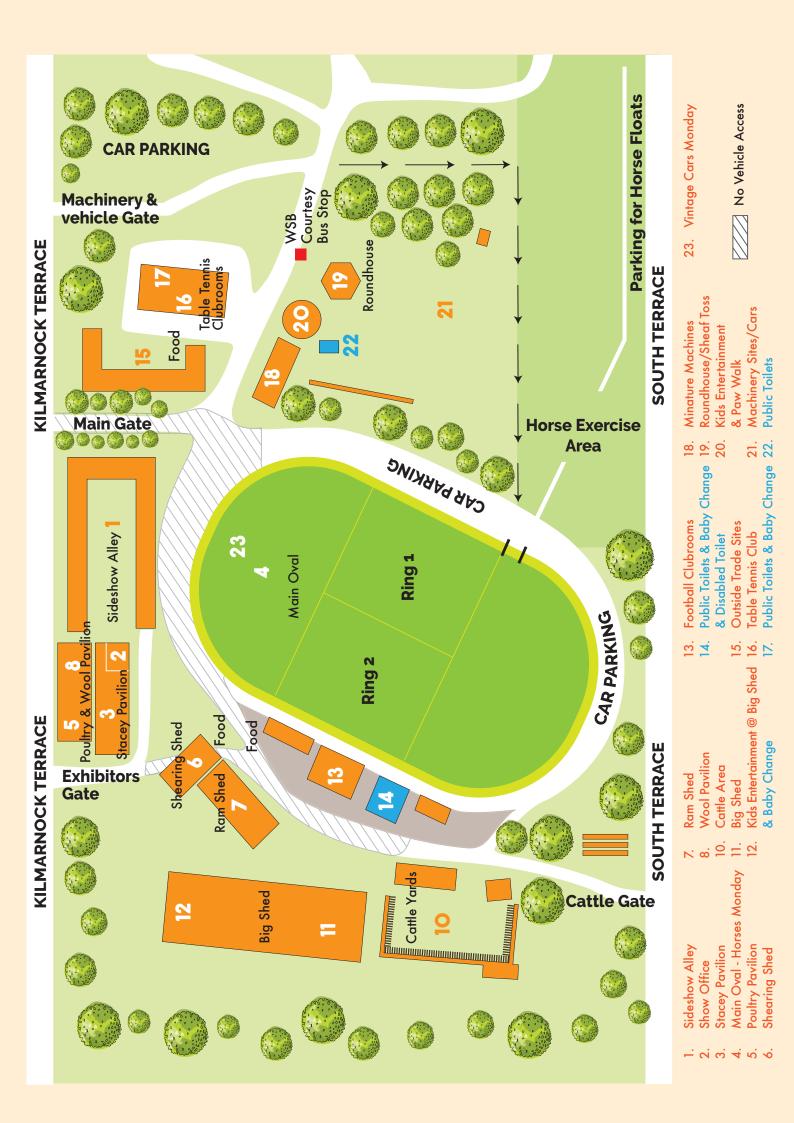

D        |
| 1.00PM           | AMAZING DRUMMING MONKEYS                         |                                  | BIG SHED             |
| 1.30PM           | JAMESTOWN SHOW PERSONAILITY                      |                                  | BIG SHED             |
| 2.30PM           | FASHION PARADE                                   |                                  | BIG SHED             |
| 4.30pm           | SHEEP & WOOL PRESENATIONS<br>& OFFICAL CLOSE     |                                  | SHEARING SHED        |
| 8.00pm           | APEX BAR CLOSED                                  |                                  | ROUND HOUSE          |

<sup>\*</sup> The information provided in these schedules is subject to change without notice. Apologies in advance for any alterations.